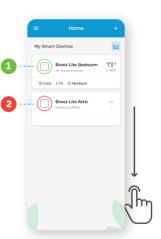

#### **Your Home Screen**

Your home screen shows **the real-time status of all your Cielo devices.** A registered Cielo device can show either of the 2 statuses outlined in circles:

Green - Device is online. You're good to go!

#### Red - Device is offline.

- Ensure your phone/device is connected to a working internet connection.
- Refresh the home screen by swiping downwards (pull-to-refresh).