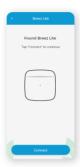

#### Step 3:

Wait for Breez Lite to show on the screen. Then, tap 'Connect'.

# Unable to find your Breez Lite! Peets the button on the right side of your Breez the area. Front should start birrieng.

#### Note:

In case Breez Lite does not show, **press the button on the right side of your Breez Lite once**, and **tap 'Next'**.