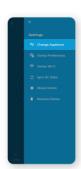

For manual selection, follow these steps:

Screen A: Go to settings by tapping the 'Settings' icon at on the control screen

Screen B: Select 'Change Appliance'

Screen C: Select 'Manual Configuration'

**Screen D:** Select the 'Manufacturer' & 'Remote Model' from the drop-down lists and tap 'Done'