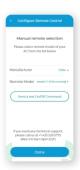

For manual selection, follow these steps:

Screen A: Go to settings by tapping the 'Settings' icon at on the control screen

Screen B: Select 'Change Appliance'

Screen C: Select 'Manual Configuration'

**Screen D:** Select the 'Manufacturer' & 'Remote Model' from the drop-down lists and tap 'Done'

**Quick Tip:** Remote control model number is usually found at the back side of the remote control as shown in the image.

Screen A

Screen C

Screen B

Screen D