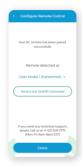

#### Step 8:

The configuration screen will display your detected remote control. Tap 'Send a test On/Off Command'.

Your AC will switch on/off.

Your remote is now **successfully** paired with Breez Lite.

The registration process is complete. **Enjoy your smart air conditioning!** 