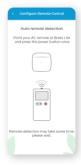

#### Step 7:

Point your AC remote at Breez Lite and press the remote's 'Power button' once. It will start the configuration process.

Quick Tip: LED indicator on Breez Lite should blink once after receiving the remote control's signal. If it does not blink, please check the batteries of the remote control.

# Unable to find your Breez Lite! Peets the button on the right side of your Breez the area. Front should start birrieng.

#### Note:

In case Breez Lite does not show, **press the button on the right side of your Breez Lite once**, and **tap 'Next'**.