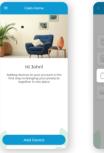

# Device Registration iOS / Android

Open the Cielo Home app, tap 'Add Device' on the home screen, and select Breez Lite from the list of devices.

If you are already using a Cielo device, tap '\*' on the home screen to add this one.

#### **Your Home Screen**

Your home screen shows **the real-time status of all your Cielo devices.** A registered Cielo device can show either of the 2 statuses outlined in circles:

Green - Device is online. You're good to go!