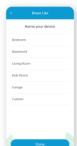

#### Step 4:

Your device is now successfully paired with Bluetooth. Name your device and connect it to a Wi-Fi network.