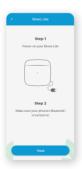

Follow the steps to successfully pair your Breez Lite with your phone.

#### Step 1:

Make sure your Breez Lite is powered on.

#### Step 2:

Make sure your phone's Bluetooth is turned on. **Tap 'Next'**.