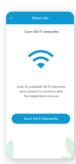

#### Step 5:

After Wi-Fi configuration, your device will appear on the home screen. Tap the device to start the remote configuration process.