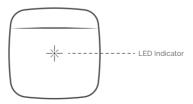

## **Troubleshooting**

Breez Lite has an LED indicator on its front for status indication.

Case 1: If your device is powered up and connected to a working internet connection, the light stays off meaning the device is working perfectly.

**Case 2:** If there is a single blink every 2 seconds, it indicates **the device is in broadcast (AP) mode**. If you have not registered the device yet, **please follow the 'Device Registration' steps**.

Case 3: If the light blinks twice every 2 seconds, it indicates the device is connected to the router but has no internet access.