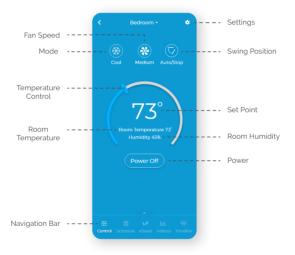

## **Enjoy Unlimited Functionalities**

Tap the settings icon 🏚 for more options