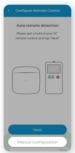

#### Step 6:

Get hold of your AC remote and **tap 'Next'**.

#### Step 7:

Point your AC remote at Breez Lite and press the remote's 'Power button' once. It will start the configuration process.

Quick Tip: LED indicator on Breez Lite should blink once after receiving the remote control's signal. If it does not blink, please check the batteries of the remote control.

#### Step 8:

The configuration screen will display your detected remote control. Tap 'Send a test On/Off Command'.

Your AC will switch on/off.

Your remote is now **successfully** paired with Breez Lite.

The registration process is complete. **Enjoy your smart air conditioning!** 