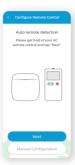

#### Step 6:

Get hold of your AC remote and **tap 'Next'**.

#### Step 7:

Point your AC remote at Breez Lite and press the remote's 'Power button' once. It will start the configuration process.

Quick Tip: LED indicator on Breez Lite should blink once after receiving the remote control's signal. If it does not blink, please check the batteries of the remote control.