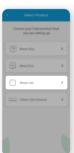

For manual selection, follow these steps:

Screen A: Go to settings by tapping the 'Settings' icon at on the control screen

Screen B: Select 'Change Appliance'

Screen C: Select 'Manual Configuration'

**Screen D:** Select the 'Manufacturer' & 'Remote Model' from the drop-down lists and tap 'Done'

**Quick Tip:** Remote control model number is usually found at the back side of the remote control as shown in the image.

Screen A

Screen C

Screen B

Screen D